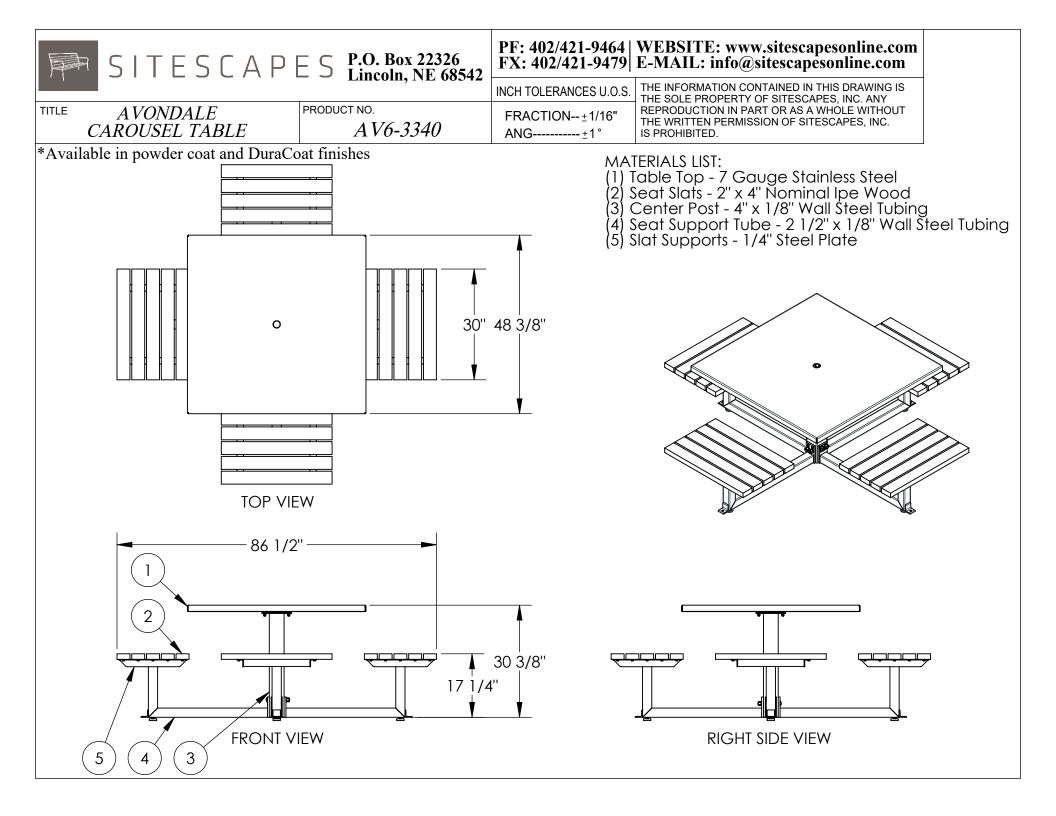

| <b>SITESCAPE</b>                     | 5 P.O. Box 22326<br>Lincoln NF 68542 | PF: 402/421-9464<br>FX: 402/421-9479 | WEBSITE: www.sitescapesonline.com<br>E-MAIL: info@sitescapesonline.com                                     |
|--------------------------------------|--------------------------------------|--------------------------------------|------------------------------------------------------------------------------------------------------------|
|                                      |                                      | INCH TOLERANCES U.O.S.               | I THE SOLE PROPERTY OF STIESCAPES, INC. ANT                                                                |
| TITLE AVONDALE<br>CAROUSEL TABLE     | product no.<br><i>AV6-3340</i>       | FRACTION ±1/16"<br>ANG±1°            | REPRODUCTION IN PART OR AS A WHÓLE WITHOUT<br>THE WRITTEN PERMISSION OF SITESCAPES, INC.<br>IS PROHIBITED. |
| *Available in powder coat and DuraCo |                                      |                                      |                                                                                                            |